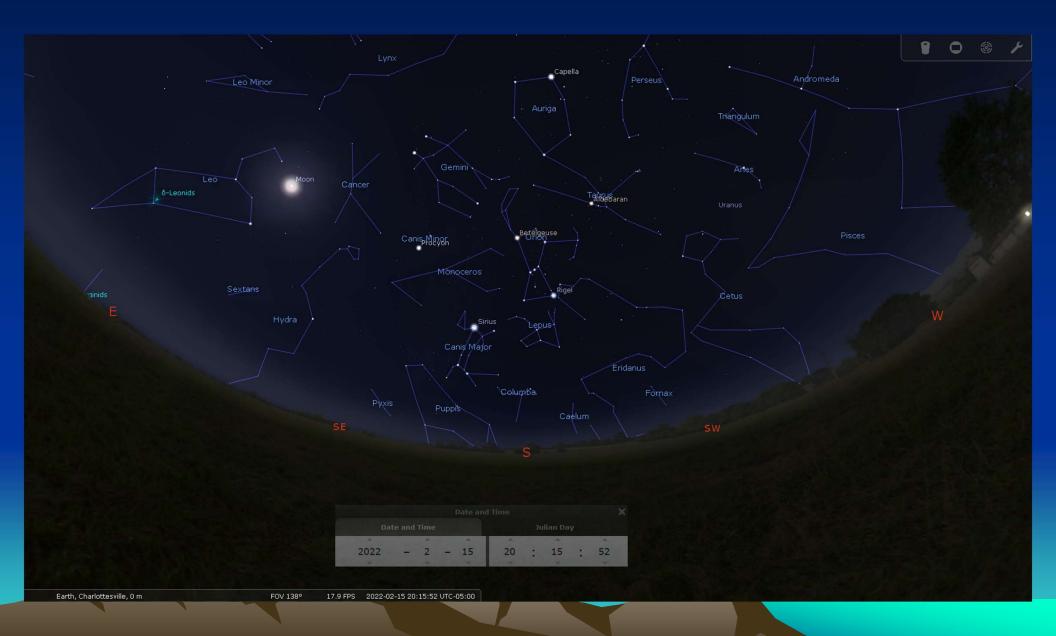

the Moon in SE pre-dawn sky                                     |
| 1.29 | Mars and Crescent Moon in Pre-dawn sky                                          |

# Look for Observing Information in emails from Merian Burkett

## **Observing Director's Report**

 We have an opportunity for a club observing session at Fan Mountain and it was suggested that the Caldwell Catalog would be a great resource to explore with. We will need a head count of how many are attending. If you want to attend, please comment here and I'll start a list of attendees. As we get closer, we will make the final arrangements for time, etc.

Here's a link if you want to find out more about the catalogue: <u>Explore - The Night</u> <u>Sky | Hubble's Caldwell Catalog | NASA</u>



## February 15<sup>th</sup> Sky 8:15 pm



## February 17<sup>th</sup> Sky 6:30 am



## What's Up In February

The Outer Banks Voice - What's Up: February 2022 Skywatching Tips from NASA





## Website of the Month NEAF and NEAIC Back in 2022 April 7 – 10, 2022



| KLAND<br>KONOMY                                                    | Northeast Astro-Imaging<br>Conference<br>NEW DATES: April 7-8, 2022