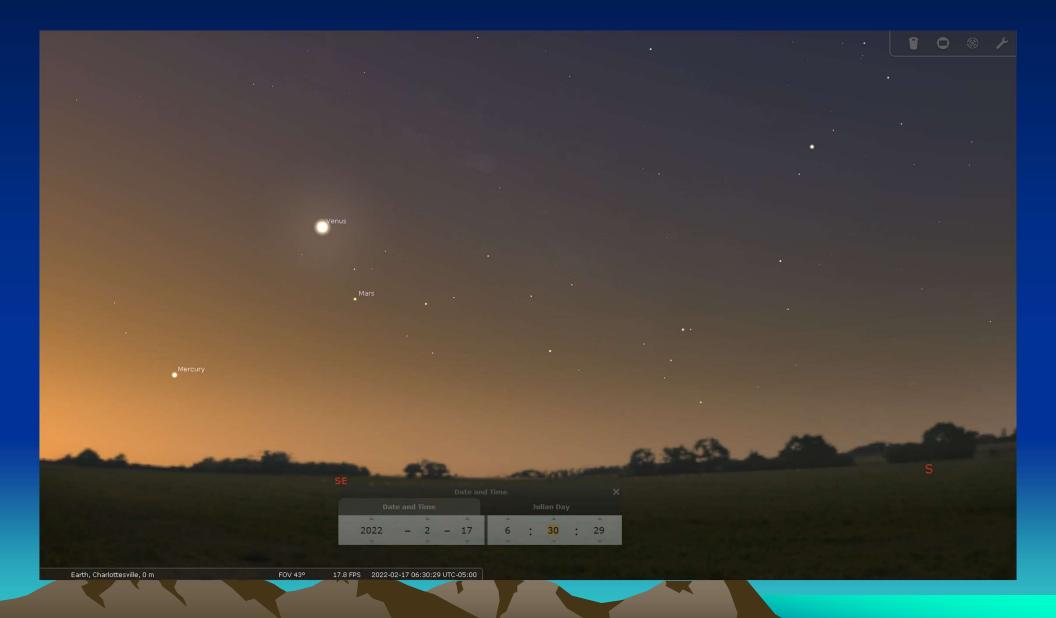

|
| 1.29 | Mars and Crescent Moon in Pre-dawn sky                                          |

# Look for Observing Information in emails from Merian Burkett

## **Observing Director's Report**

 We have an opportunity for a club observing session at Fan Mountain and it was suggested that the Caldwell Catalog would be a great resource to explore with. We will need a head count of how many are attending. If you want to attend, please comment here and I'll start a list of attendees. As we get closer, we will make the final arrangements for time, etc.

Here's a link if you want to find out more about the catalogue: <u>Explore - The Night</u> <u>Sky | Hubble's Caldwell Catalog | NASA</u>



## February 15<sup>th</sup> Sky 8:15 pm



## February 17<sup>th</sup> Sky 6:30 am



## What's Up In February

The Outer Banks Voice - What's Up: February 2022 Skywatching Tips from NASA





## Website of the Month NEAF and NEAIC Back in 2022 April 7 – 10, 2022



| KLAND<br>KONOMY                                                    | Northeast Astro-Imaging<br>Conference<br>NEW DATES: April 7-8, 2022